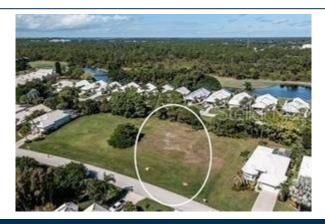

## 212 Westwind Dr, Placida, FL 33946

» MLS #: D6130870 Land | Lot: 7,757 ft<sup>2</sup>

» More Info: 212WestwindDr.IsForSale.com

## Remarks

Superb building lot in one of the area's premier neighborhoods, Cape Haze Windward. Landscaping maintenance and reclaimed water irrigation system are part of the Association. Lush greenbelt in the back and underground utilities make this property perfect for an easy Florida lifestyle. Elegant community, low association fees, and outstanding coastal location. Close to essential shopping, golfing, and just minutes to historic Boca Grande, and world-class fishing and boating