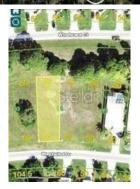

## 212 Westwind Dr, Placida, FL 33946

» MLS #: D6130870 Land | Lot: 7,757 ft<sup>2</sup>

» More Info: 212WestwindDr.IsForSale.com

## Remarks

Superb building lot in one of the area's premier neighborhoods, Cape Haze Windward. Landscaping maintenance and reclaimed water irrigation system are part of the Association. Lush greenbelt in the back and underground utilities make this property perfect for an easy Florida lifestyle. Elegant community, low association fees, and outstanding coastal location. Close to essential shopping, golfing, and just minutes to historic Boca Grande, and world-class fishing and boating